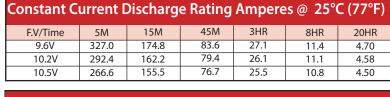

## **CB100CVAGM**



| Specifications                |                                  |                |  |  |  |  |  |
|-------------------------------|----------------------------------|----------------|--|--|--|--|--|
| Nominal Voltage               |                                  | 12V            |  |  |  |  |  |
| Rated Capacity (20 hour rate) |                                  | 100Ah          |  |  |  |  |  |
| Dimension                     | Total Height<br>(with terminals) | 190mm          |  |  |  |  |  |
|                               | Height                           | 190mm          |  |  |  |  |  |
|                               | Length                           | 175mm          |  |  |  |  |  |
|                               | Width                            | 355mm          |  |  |