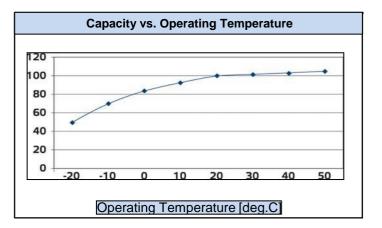

ered ready for use at 100% of its nominal capacity
- ✓ Long Service Life

| Mechanical Characteristics |          |             |
|----------------------------|----------|-------------|
|                            | SI Units | US Unit     |
| Length                     | 513 mm   | 20.1 inches |
| Width                      | 223 mm   | 8.7 inches  |
| Height                     | 223 mm   | 8.7 inches  |
| Approx. Weight             | 47,6 kg  |             |

| Electrical Characteristics |                    |  |
|----------------------------|--------------------|--|
| Nominal voltage            | 12 Volts           |  |
| Nominal Capacity (20H)     | 180 Ah             |  |
| Nominal Capacity (100H)    | 205 Ah             |  |
| Electrolyte density        | 1.290 ± 0.015 g/ml |  |





| Other Specifications |               |  |
|----------------------|---------------|--|
| Terminals            | Standard cone |  |
| Handles              | Yes (2)       |  |
| QTY/PLT/Layer        | 21/1/3        |  |