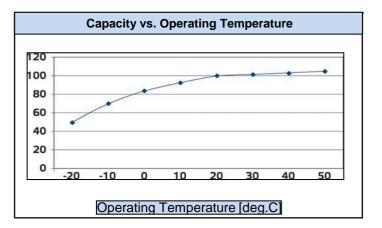

100% of its nominal capacity
- ✓ Long Service Life

| Mechanical Characteristics |          |             |  |
|----------------------------|----------|-------------|--|
|                            | SI Units | US Unit     |  |
| Length                     | 513 mm   | 20.1 inches |  |
| Width                      | 223 mm   | 8.7 inches  |  |
| Height                     | 223 mm   | 8.7 inches  |  |
| Approx. Weight             | 47,6 kg  |             |  |

| Electrical Characteristics |                    |  |
|----------------------------|--------------------|--|
| Nominal voltage            | 12 Volts           |  |
| Nominal Capacity (20H)     | 180 Ah             |  |
| Nominal Capacity (100H)    | 205 Ah             |  |
| Electrolyte density        | 1.290 ± 0.015 g/ml |  |





| Other Specifications |               |  |
|----------------------|---------------|--|
| Terminals            | Standard cone |  |
| Handles              | Yes (2)       |  |
| QTY/PLT/Layer        | 21/1/3        |  |