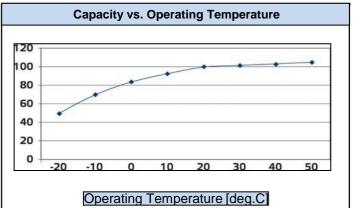

100% of its nominal capacity
- ✓ Long Service Life

| Mechanical Characteristics |          |             |  |
|----------------------------|----------|-------------|--|
|                            | SI Units | US Unit     |  |
| Length                     | 513 mm   | 20.1 inches |  |
| Width                      | 189 mm   | 7.4 inches  |  |
| Height                     | 223 mm   | 8.7 inches  |  |
| Approx. Weight             | 38.1 kg  |             |  |

| Electrical Characteristics |                    |  |
|----------------------------|--------------------|--|
| Nominal voltage            | 12 Volts           |  |
| Nominal Capacity (20H)     | 140 Ah             |  |
| Nominal Capacity (100H)    | 165 Ah             |  |
| Electrolyte density        | 1.290 ± 0.015 g/ml |  |





| Other Specifications |               |  |
|----------------------|---------------|--|
| Terminals            | Standard cone |  |
| Handles              | Yes (2)       |  |
| QTY/PLT/Layer        | 32/1/3        |  |