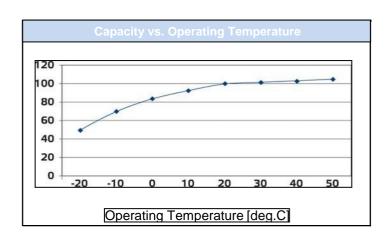

| Electrical Characteristics |                    |  |
|----------------------------|--------------------|--|
| Nominal voltage            | 12 Volts           |  |
| Nominal Capacity (20H)     | 110 Ah             |  |
| Nominal Capacity (100H)    | 125 Ah             |  |
| Electrolyte density        | 1.290 ± 0.015 g/ml |  |